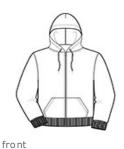

## Heavy Blend™ Full-Zip Hooded Sweatshirt. 18600

- 8-ounce, 50/50 cotton/poly
- Double-needle stitching at waistband and cuffs
- Unlined hood with dyed-to-match drawcord
- YKK metal zipper
- 1x1 rib knit cuffs and waistband with spandex
- Front pouch pockets