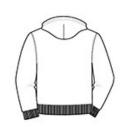

## Heavy Blend™ Full-Zip Hooded Sweatshirt. 18600

- 8-ounce, 50/50 cotton/poly
- Double-needle stitching at waistband and cuffs
- Unlined hood with dyed-to-match drawcord
- YKK metal zipper
- 1x1 rib knit cuffs and waistband with spandex
- Front pouch pockets