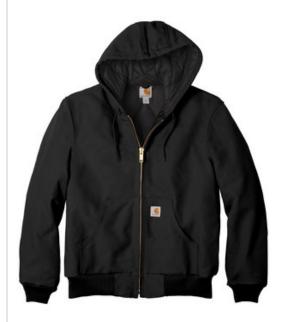

# Carhartt <sup>®</sup> Quilted-Flannel-Lined Duck Active Jac. CTSJ140

When Old Man Winter and Mother Nature get all riled up, reach for the Duck Active Jac. It can handle what this fearsome twosome dishes out. It's warm, versatile and rugged.

- 12-ounce, firm hand, 100% ring spun cotton duck canvas
- Water-repellent and wind-resistant
- Quilted-flannel lining in body, quilted-nylon lining
- Attached guilted-flannel-lined three-piece hood with drawcord closure
- Full-length brass front zipper
- Two interior pockets: one zippered, one hook and loop
- Two large hand pockets
- Locker loop
- Rib knit cuffs and waistband
- Carhartt-strong, triple-stitched main seams
- Carhartt label sewn on left pocket

Color Black: Machine wash cold with like colors, Do not bleach, Tumble dry low remove promptly, Steam iron shell only, All colors except Black: Machine wash warm with like colors, Do not bleach, Tumble dry medium remove promptly, Steam iron shell only.