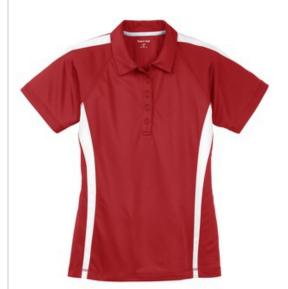

# Sport-Tek<sup>®</sup> Ladies PosiCharge<sup>®</sup> Micro-Mesh Colorblock Polo. LST685

Polos with extra color panels that are made to last thanks to PosiCharge technology. They also wick moisture and resist snags and odor.

- 4-ounce, 100% polyester double mesh with PosiCharge technology
- Partially made from recycled coffee grounds
- Self-fabric collar
- Contrast neck taping
- Colorblocking at the shoulders, sleeves and sides
- Tag-free label
- 5-button placket with dyed-to-match buttons
- Raglan, open hem sleeves