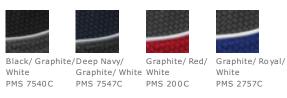

# New Era<sup>®</sup> Hex Mesh Cap. NE1070



A unique hex mesh pattern, contrast piping and a stretch fit give this moisture-wicking cap undeniable appeal.

- Fabric: 100% polyester
- Structure: Structured
- Profile: Mid
- Closure: Stretch fit

\*New Era products may not be resold without embellishment. CARE INSTRUCTIONS

Tips For Effectively Screen Printing Polyester Fabrics







back

### HOW TO MEASURE

NEW

#### HATS

Measure the circumference around the head, above the eyebrow and at the widest part of the head. Divide number by 3.14 for hat size.

## SIZE CHART

|          | S/M         | M/L           | L/XL          |
|----------|-------------|---------------|---------------|
| Hat Size | 7 1/8-7 3/8 | 7 3/8 - 7 5/8 | 7 5/8 - 7 7/8 |

## COLOR INFORMATION