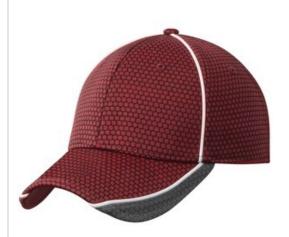

# New Era<sup>®</sup> Hex Mesh Cap. NE1070

A unique hex mesh pattern, contrast piping and a stretch fit give this moisture-wicking cap undeniable appeal.

- Fabric: 100% polyester
- Structure: Structured
- Profile: Mid
- Closure: Stretch fit