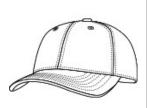

Get into the game without losing your cool. Spacer Mesh panels on cap back allow cooling ventilation on even the warmest days.

- Fabric: 100% cotton in front two panels; 100% polyester Spacer Mesh in mid and back panels
- Structure: Structured
- Profile: Mid
- Closure: Stretch fit

New Era products may not be resold without embellishment.

front

New Era<sup>®</sup> Youth Stretch Mesh Cap. NE302