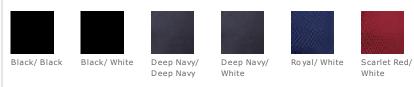

Get into the game without losing your cool. Spacer Mesh panels on cap back allow cooling ventilation on even the warmest days.

- Fabric: 100% cotton in front two panels; 100% polyester Spacer Mesh in mid and back panels
- Structure: Structured
- Profile: Mid
- Closure: Stretch fit

New Era products may not be resold without embellishment.



front

New Era<sup>®</sup> Youth Stretch Mesh Cap. NE302





#### HOW TO MEASURE

### HATS

Measure the circumference around the head, above the eyebrow and at the widest part of the head. Divide number by 3.14 for hat size.

# SIZE CHART

|          | T/C     | C/Y         |
|----------|---------|-------------|
| Hat Size | 6-6 3/8 | 6 1/2-6 3/4 |

## COLOR INFORMATION