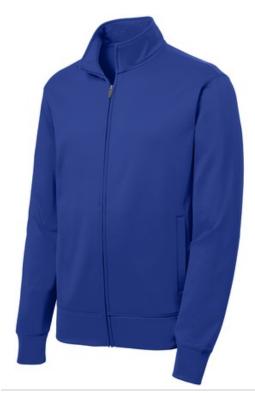

# Sport-Tek<sup>®</sup> Sport-Wick<sup>®</sup> Fleece Full-Zip Jacket. ST241

A classic jacket style created from our moisturewicking, anti-static Sport-Wick fleece. Can pair with Sport-Wick Fleece Pants for a complete, unified look.

- 5.5-ounce, 100% polyester
- Cadet collar
- Taped neck
- Slash pockets
- Self-fabric cuffs and hem

\*Please note: This product is transitioning from woven labels to tag-free labels. Your order may contain a combination of both labels