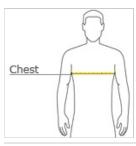

#### **HOW TO MEASURE**

### CHEST WIDTH

Measure under the arm and around the fullest part of the chest with arms down, keeping tape horizontal.