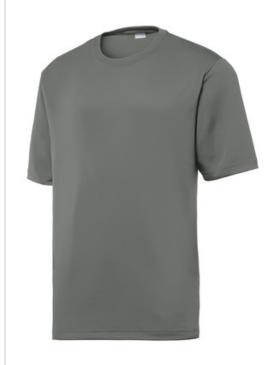

# Sport-Tek<sup>®</sup> PosiCharge<sup>®</sup> Tough Tee<sup>™</sup>. ST320

Worthy of its tough name, this snag-resistant tee is durable, soft and smooth. Great moisture wicking combined with bleed-resistant PosiCharge technology means it will perform and endure time after time.

- 4.7-ounce, 100% polyester jersey with PosiCharge technology
- Removable tag for comfort and relabeling
- Set-in sleeves

Given the extreme heat required for sublimation, please consult with your decorator. It is highly recommended to sample test product by color before production.