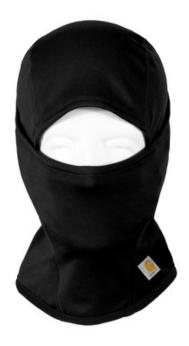

## Carhartt Force <sup>®</sup> Helmet-Liner Mask. CTA267

Be warm in the bitter cold. Wicks sweat, takes the fight to odor and wins in a technical knockout.

- 92/8 poly/spandex blend with fleeced interior for comfort and warmth
- Carhartt Force <sup>®</sup> fabric fights odors; FastDry <sup>®</sup> technology wicks away sweat for comfort
- Full facial protection that extends below the neckline
- Face mask pulls down below the chin when not needed
- Flat seam construction enhances comfort
- Carhartt label printed on front
- Carhartt Force <sup>®</sup> logo printed on back