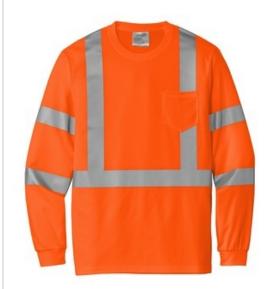

# CornerStone $^{\circledR}$ ANSI 107 Class 3 Mesh Long Sleeve Tee. CS203

This breathable, moisture-wicking mesh tee delivers the highest ANSI visibility with additional reflective tape to meet ANSI 107 Class 3 standards.

- 4.1-ounce, 100% polyester birdseye mesh
- Durable, reflective 2-inch tape meets ANSI 107
   requirements and provides 360-degree visibility on body and sleeves
- 1x1 rib knit neck
- Back neck tape
- Left chest pocket
- 1x1 rib knit cuffs